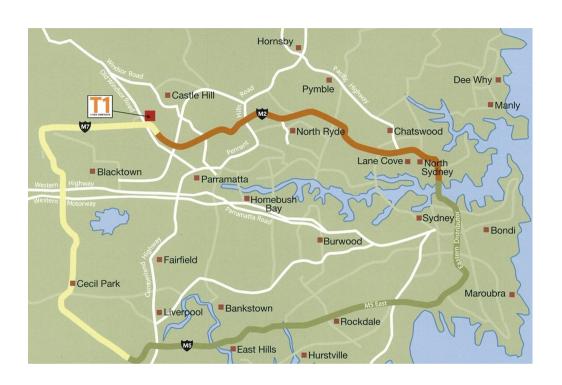

## A NEW DIMENSION TO YOUR BUSINESS

Located at 14-16 Lexington Drive within the Norwest Business Park, T1 offers direct access to major Sydney traffic arteries including Old Windsor Road, the M7 and the M2.

His excellent position ensures key business and regional centres are all within quick and easy reach, including the Sydney CBD, North Sydney, Castle Hill, Chatswood and Parramatta,

Convenient bus services are available on the T-Way which runs along Old Windsor Road.

## Travel Times: -

| • | M7         | 2 minutes  | • | Lane Cove      | 20 minutes |
|---|------------|------------|---|----------------|------------|
| • | M2         | 3 minutes  | • | North Sydney   | 25 minutes |
| • | North Ryde | 15 minutes | • | Sydney CBD     | 30 minutes |
| • | Parramatta | 20 minutes | • | Sydney Airport | 40 minutes |
| • | Chatswood  | 20 minutes |   |                |            |