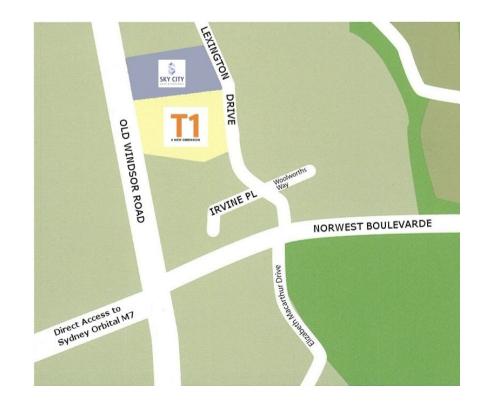

## A NEW DIMENSION TO YOUR BUSINESS

Located at 14-16 Lexington Drive within the Norwest Business Park, T1 offers direct access to major Sydney traffic arteries including Old Windsor Road, the M7 and the M2.