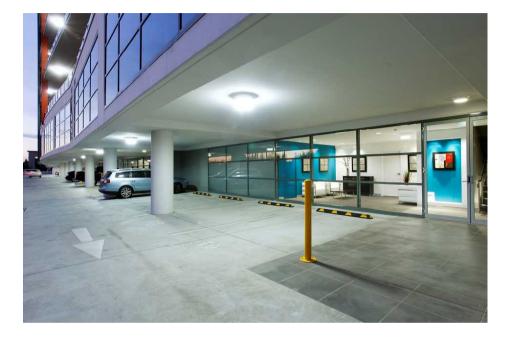

T1 ground level has been specifically designed to offer maximum convenience and flexibility to operators with clean high value storage or production requirements. Accessed via a dedicated entry and exit drive at 16 Lexington Drive, the precinct encompasses an innovative blend of quality mezzanine offices and new age warehousing or ancillary space that can be configured to individual needs.

The convenient loading bays, which cater for all sizes in delivery vehicle, are cleverly located well away from the mezzanine offices. This ensures that, although the offices are in close proximity to their warehouse space, your clients will never encounter the day to day traffic inherent to loading bay areas.

**A NEW DIMENSION TO YOUR BUSINESS** 

New Age Warehousing, Production and Office Space

Occupants of the showroom and office precinct enjoy high exposure to both Lexington Drive and the visitors arrival point from Technology Way. In addition to the highly flexible internal design features of these units, an opportunity exists to incorporate prominent signage, expansive showrooms and highly visible frontages.