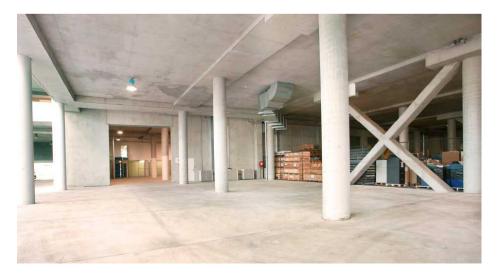

## A NEW DIMENSION TO YOUR BUSINESS New Age Warehousing, Production and Office Space GROUND LEVEL AND MEZZANINE

#### Features include:

- 6 metre high clearance work space and new age warehousing
- Hardstand area for all units
- Semi-trailer parking for several units
- Undercover loading and unloading for semi-trailers
- Concealed truck manoeuvring area
- Concrete ceilings to ancillary space ensures stable temperature
- Executive parking at your door and ample visitor parking
- Signage exposure onto Lexington Drive

T1 ground level has been specifically designed to offer maximum convenience and flexibility to operators with clean high value storage or production requirements. Accessed via a dedicated entry and exit drive at 16 Lexington Drive, the precinct encompasses an innovative blend of quality mezzanine offices and new age warehousing or ancillary space that can be configured to individual needs.