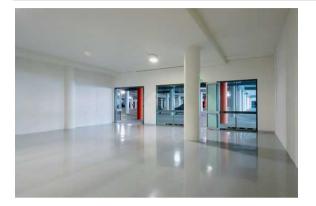

# **LEVELS 2 AND 3**

Warehouse Space

**Office Space** 

Clear Access

### Features include:

- 3.9 metre high internal ceilings in ancillary areas ٠
- Floor to ceiling windows provide extensive natural light ٠
- Bi-fold glass doors ٠
- Unit and suite sizes from  $120m^2$  to  $1.500m^2$ ۵
- Opportunity to consolidate units and secure additional car park ٠ spaces
- Kitchenettes and toilets in all units ٠
- Signage provision for all units ٠
- **Dual frontages** ٠
- On-site modern alfresco cafes
- Child care centre (Level 3)

Level 2 units present business owners with a unique opportunity to consolidate office space and ancillary areas to create a single level, premium quality workspace dimension for their specific needs.

Featuring highly adaptable floor space, floor to ceiling double glazed windows, superior finishes and elevated concrete ceilings within production and ancillary areas, these workspaces represent excellent value for leading edge service related corporations and occupants with diverse operational requirements.