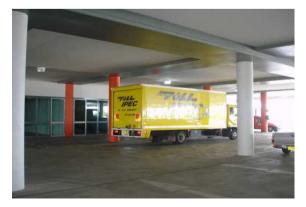

#### Features include:

- 6 metre high clearance work space and new age warehousing
- Hardstand area for all units
- Semi-trailer parking for several units
- Undercover loading and unloading for semi-trailers
- Concealed truck manoeuvring area
- Concrete ceilings to ancillary space ensures stable temperature
- Executive parking at your door and ample visitor parking
- Signage exposure onto Lexington Drive

T1 ground level has been specifically designed to offer maximum convenience and flexibility to operators with clean high value storage or production requirements. Accessed via a dedicated entry and exit drive at 16 Lexington Drive, the precinct encompasses an innovative blend of quality mezzanine offices and new age warehousing or ancillary space that can be configured to individual needs.

The convenient loading bays, which cater for all sizes in delivery vehicle, are cleverly located well away from the mezzanine offices. This ensures that, although the offices are in close proximity to their warehouse space, your clients will never encounter the day to day traffic inherent to loading bay areas.