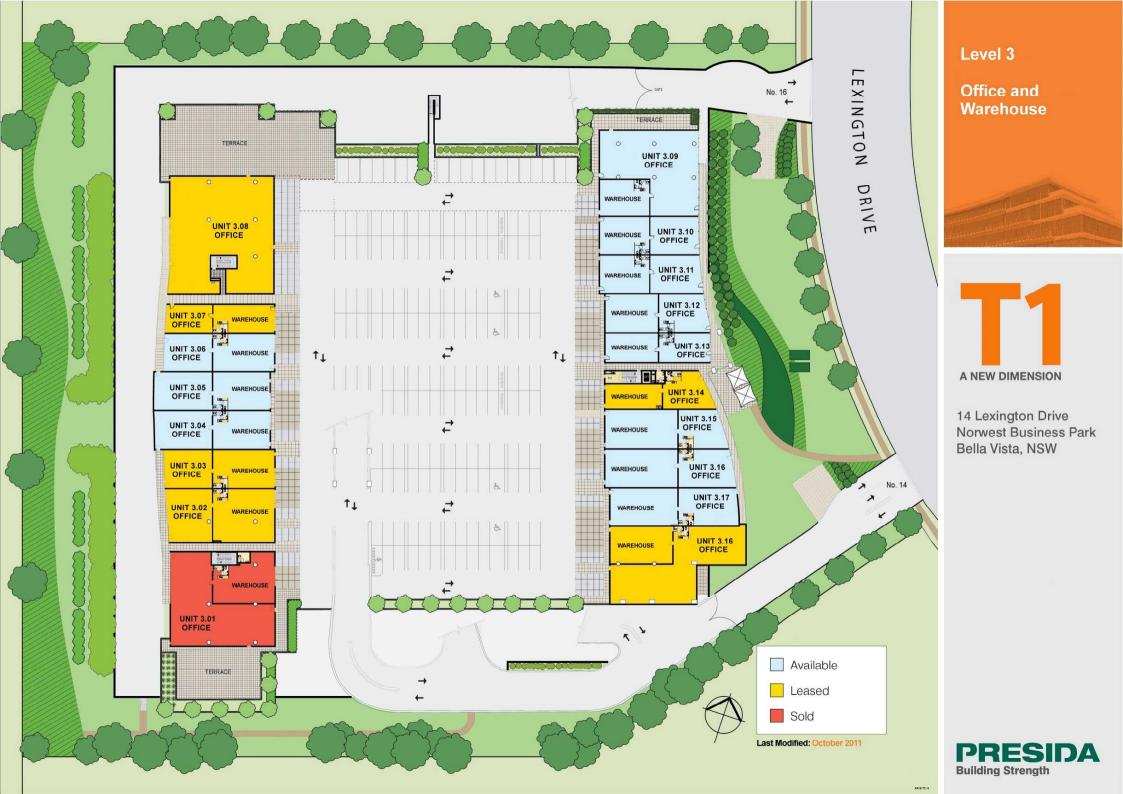

### **A NEW DIMENSION TO YOUR BUSINESS**

New Age Warehousing, Production and Office Space LEVEL 4

#### Features include:

- Premium quality finishes and fixtures
- Unit and suite sizes from 39m<sup>2</sup> to 160m<sup>2</sup>
- Individual A/c for complete temperature control
- Ample under cover parking
- Use of double-glazing provides sound and temperature control
- Balconies are featured in many suites
- Glass entry doors with sidelights, some with dual entry
- Full height windows provide abundant natural light
- On-site modern alfresco cafes
- On-site child care centre