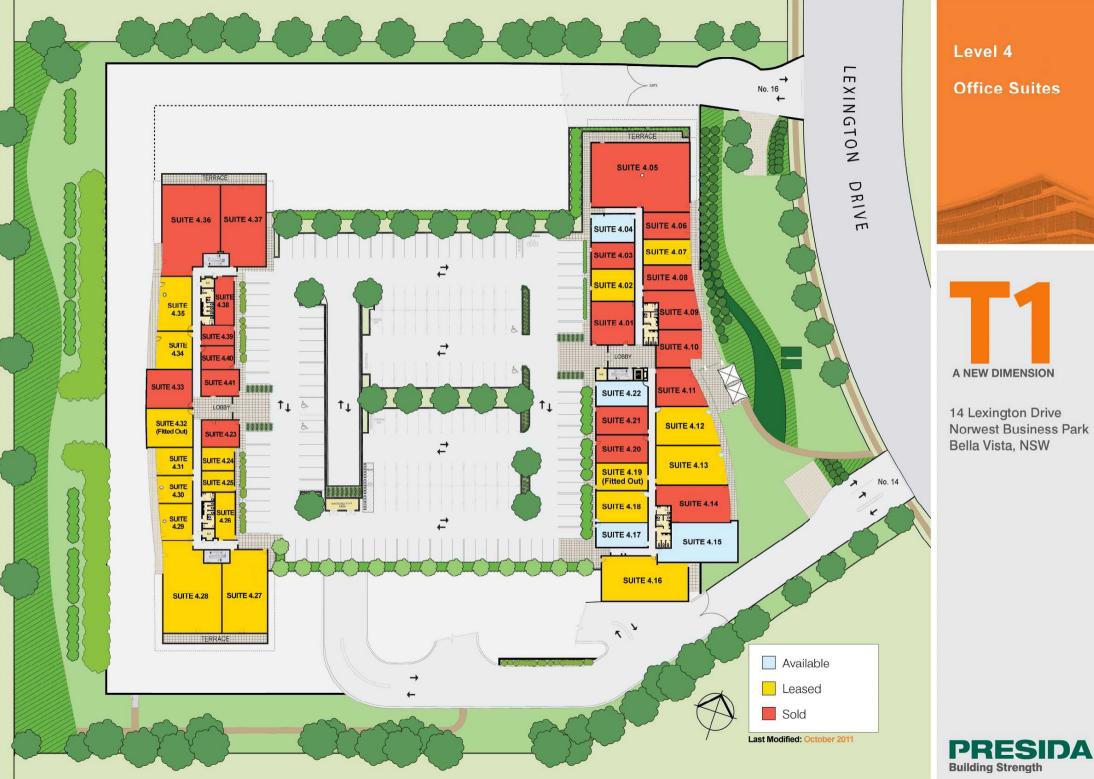

### **A NEW DIMENSION TO YOUR BUSINESS**

New Age Warehousing, Production and Office Space LEVEL 4

#### Features include:

- Premium quality finishes and fixtures
- Unit and suite sizes from 39m<sup>2</sup> to 160m<sup>2</sup>
- Individual A/c for complete temperature control
- Ample under cover parking
- Use of double-glazing provides sound and temperature control
- Balconies are featured in many suites
- Glass entry doors with sidelights, some with dual entry
- Full height windows provide abundant natural light
- On-site modern alfresco cafes
- On-site child care centre