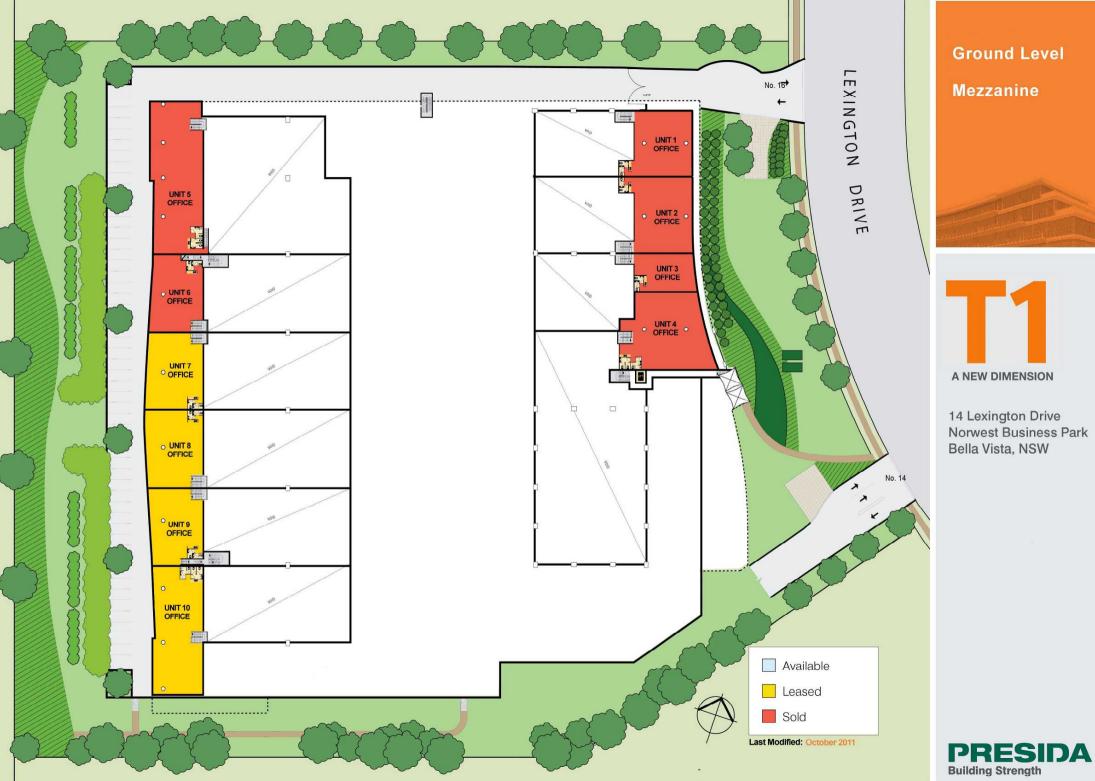

## A NEW DIMENSION TO YOUR BUSINESS New Age Warehousing, Production and Office Space GROUND LEVEL AND MEZZANINE

T1 ground level has been specifically designed to offer maximum convenience and flexibility to operators with clean high value storage or production requirements. Accessed via a dedicated entry and exit drive at 16 Lexington Drive, the precinct encompasses an innovative blend of quality mezzanine offices and new age warehousing or ancillary space that can be configured to individual needs.

The convenient loading bays, which cater for all sizes in delivery vehicle, are cleverly located well away from the mezzanine offices. This ensures that, although the offices are in close proximity to their warehouse space, your clients will never encounter the day to day traffic inherent to loading bay areas.