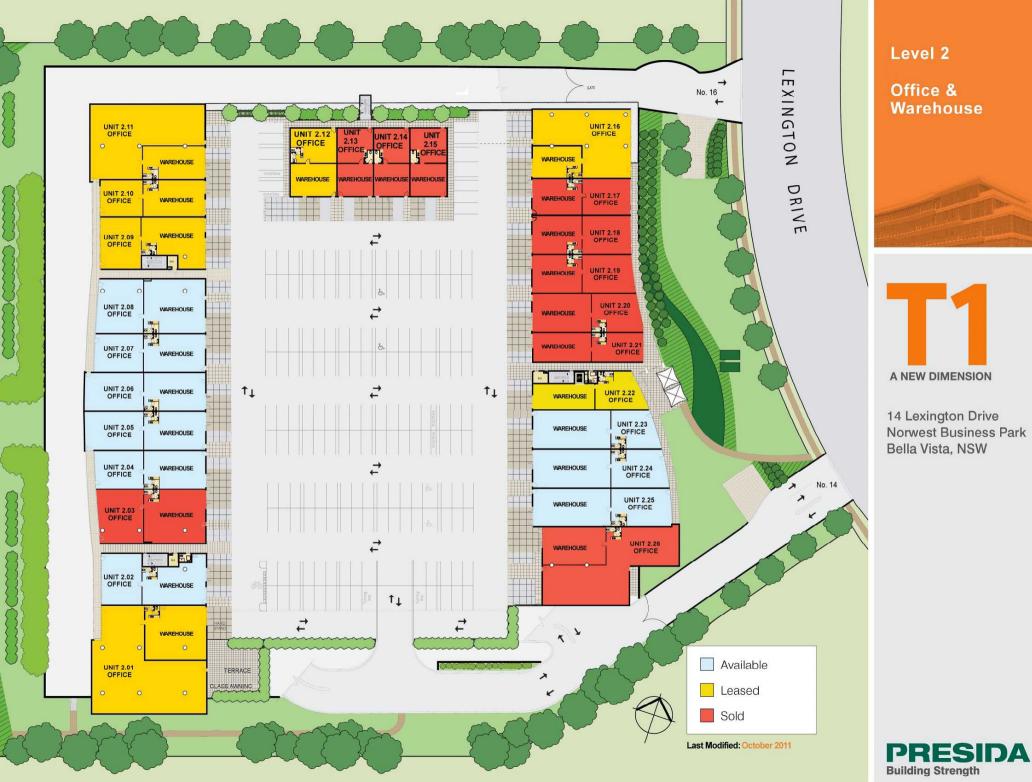

# **LEVELS 2 AND 3**

Warehouse Space

**Office Space** 

Clear Access

### Features include:

- 3.9 metre high internal ceilings in ancillary areas ٠
- Floor to ceiling windows provide extensive natural light ٠
- Bi-fold glass doors ٠
- Unit and suite sizes from  $120m^2$  to  $1.500m^2$ ۵
- Opportunity to consolidate units and secure additional car park ٠ spaces
- Kitchenettes and toilets in all units ٠
- Signage provision for all units ٠
- **Dual frontages** ٠
- On-site modern alfresco cafes
- Child care centre (Level 3)

Level 2 units present business owners with a unique opportunity to consolidate office space and ancillary areas to create a single level, premium quality workspace dimension for their specific needs.

Featuring highly adaptable floor space, floor to ceiling double glazed windows, superior finishes and elevated concrete ceilings within production and ancillary areas, these workspaces represent excellent value for leading edge service related corporations and occupants with diverse operational requirements.