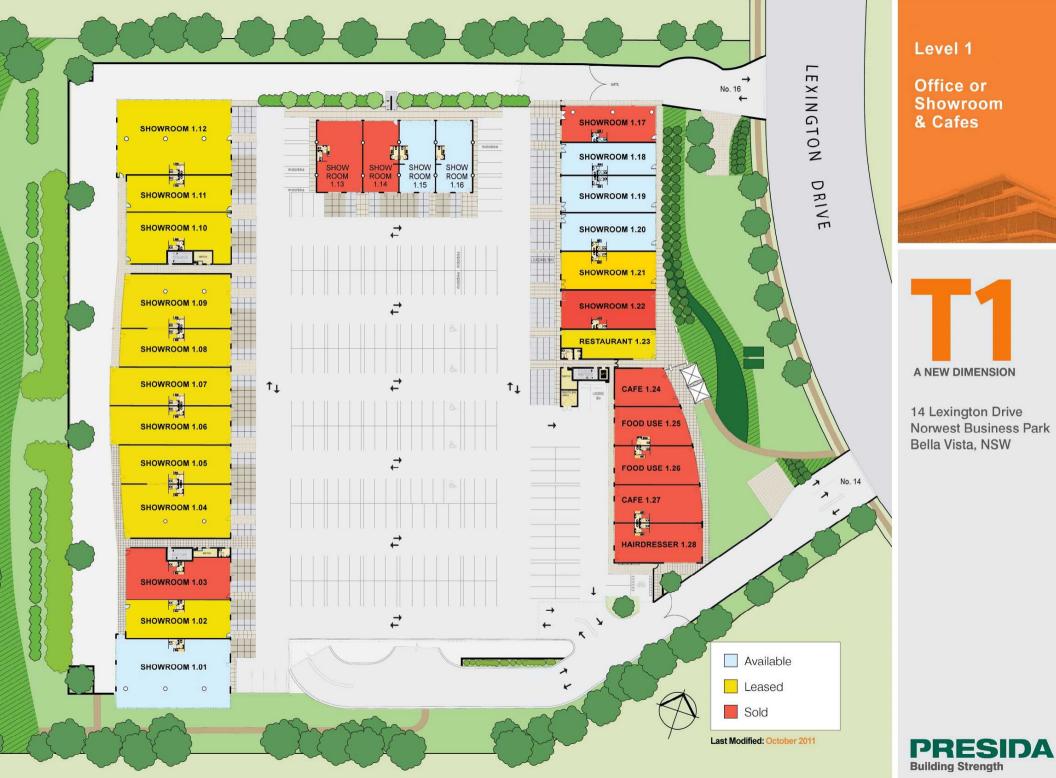

#### **Features include:**

- Highly flexible office/showrooms from 127m<sup>2</sup> to 1,024m<sup>2</sup>
- 3 metre high ceilings throughout
- Kitchenettes and toilets in all units
- Street level convenience
- Signage provision for each unit fronting Lexington Drive
- Dual frontages
- Modern alfresco cafes
- Child care centre on Level 3