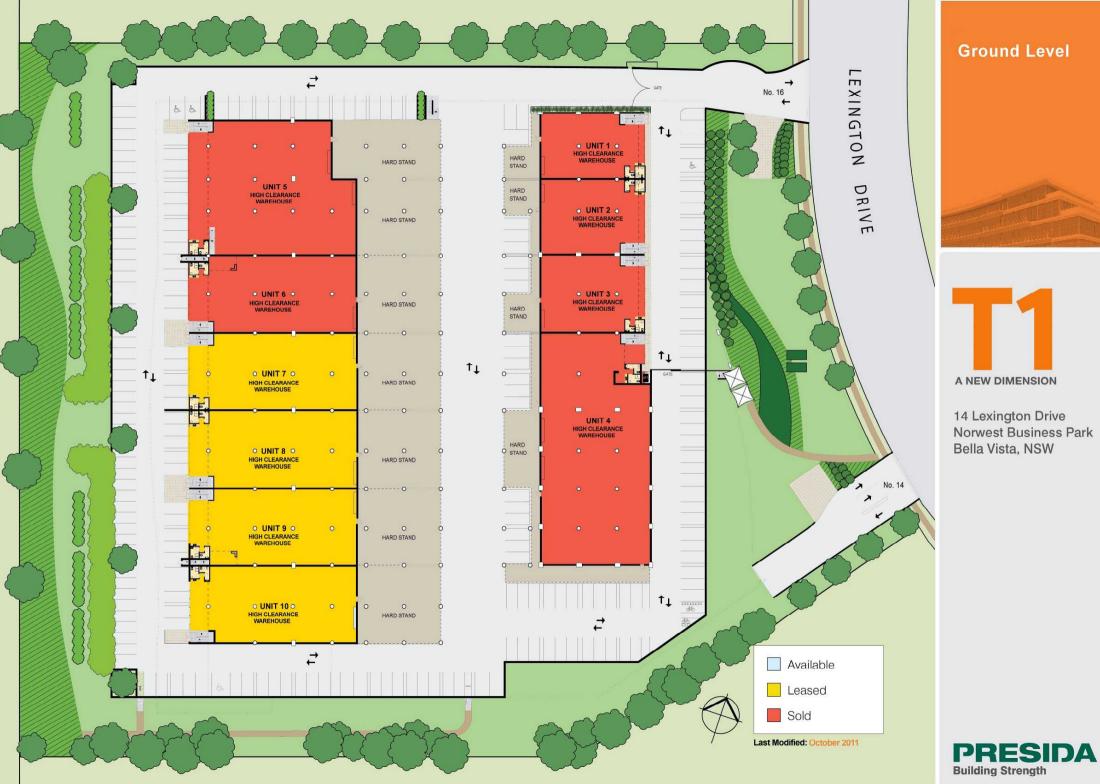

## A NEW DIMENSION TO YOUR BUSINESS New Age Warehousing, Production and Office Space GROUND LEVEL AND MEZZANINE

T1 ground level has been specifically designed to offer maximum convenience and flexibility to operators with clean high value storage or production requirements. Accessed via a dedicated entry and exit drive at 16 Lexington Drive, the precinct encompasses an innovative blend of quality mezzanine offices and new age warehousing or ancillary space that can be configured to individual needs.

The convenient loading bays, which cater for all sizes in delivery vehicle, are cleverly located well away from the mezzanine offices. This ensures that, although the offices are in close proximity to their warehouse space, your clients will never encounter the day to day traffic inherent to loading bay areas.

#### Features include:

- 6 metre high clearance work space and new age warehousing
- Hardstand area for all units
- Semi-trailer parking for several units
- Undercover loading and unloading for semi-trailers
- Concealed truck manoeuvring area
- Concrete ceilings to ancillary space ensures stable temperature
- Executive parking at your door and ample visitor parking
- Signage exposure onto Lexington Drive