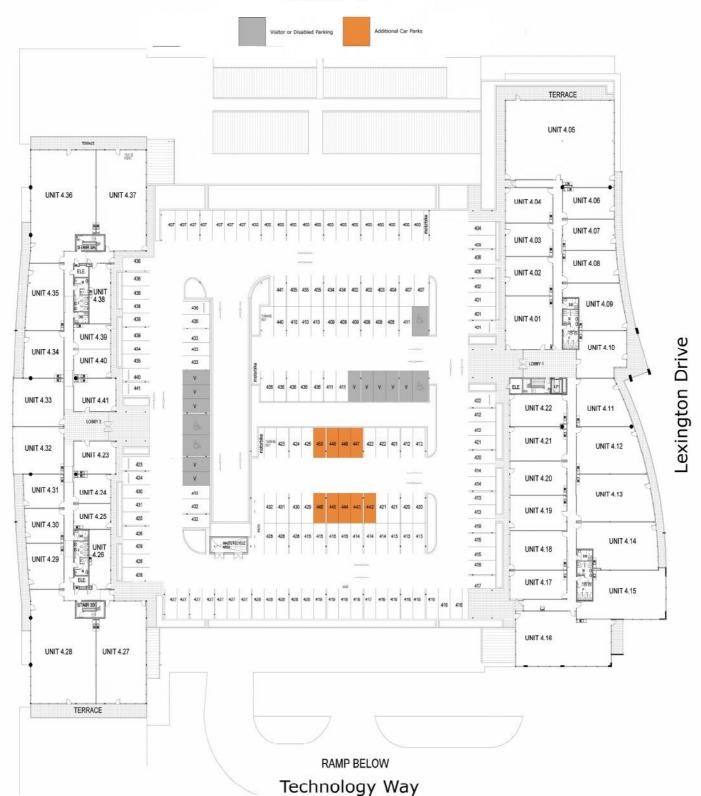

## **PARKING**

Level 4 car parking

5 levels of parking

The innovative and environmentally efficient planning of the T1 car park has created a significant asset for all companies located within the building. In addition to the convenience of same level parking, the quality finished undercover parking provides a welcoming environment for both staff and visitors.

## Features include:

- Undercover executive parking at your door for Levels Ground,
  1, 2 & 3. Level 4 car park is covered by metal roofing designed to be aesthetically pleasing as well as practical.
- Dedicated visitor parking on all levels.
- Majority undercover
- Naturally ventilated design for increased cost efficiency
- Additional car parks available
- Levels 1 to 4 car park walls and ceilings are painted, with exceptional lighting throughout
- Ample parking, surplus to council requirements.

## T1 CAR PARK PLAN Level 2

Technology Way

T1 CAR PARK PLAN Level 3

T1 CAR PARK PLAN Level 4