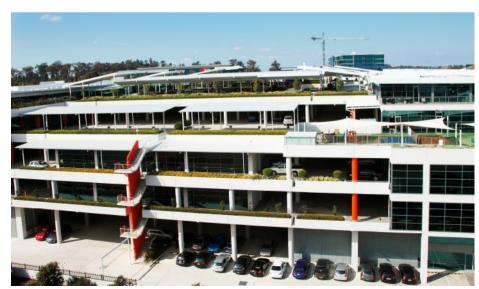

## **PARKING**

Level 4 car parking

5 levels of parking

The innovative and environmentally efficient planning of the T1 car park has created a significant asset for all companies located within the building. In addition to the convenience of same level parking, the quality finished undercover parking provides a welcoming environment for both staff and visitors.

## Features include:

- Undercover executive parking at your door for Levels Ground,
  1, 2 & 3. Level 4 car park is covered by metal roofing designed to be aesthetically pleasing as well as practical.
- Dedicated visitor parking on all levels.
- Majority undercover
- Naturally ventilated design for increased cost efficiency
- Additional car parks available
- Levels 1 to 4 car park walls and ceilings are painted, with exceptional lighting throughout
- Ample parking, surplus to council requirements.