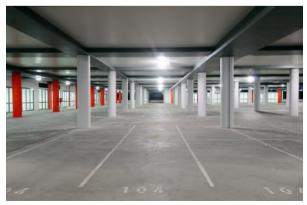

## Features include:

- Undercover executive parking at your door for Levels Ground,
  1, 2 & 3. Level 4 car park is covered by metal roofing designed to be aesthetically pleasing as well as practical.
- Dedicated visitor parking on all levels.
- Majority undercover
- Naturally ventilated design for increased cost efficiency
- Additional car parks available
- Levels 1 to 4 car park walls and ceilings are painted, with exceptional lighting throughout
- Ample parking, surplus to council requirements.