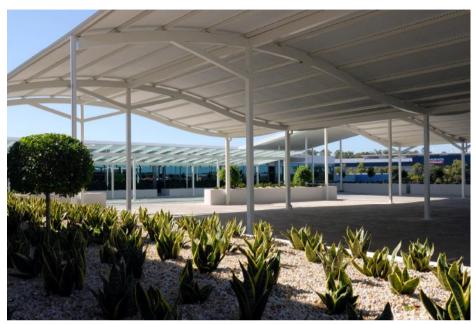

## **PARKING**

Level 4 car parking

5 levels of parking

The innovative and environmentally efficient planning of the T1 car park has created a significant asset for all companies located within the building. In addition to the convenience of same level parking, the quality finished undercover parking provides a welcoming environment for both staff and visitors.

## Features include:

- Undercover executive parking at your door for Levels Ground,
  1, 2 & 3. Level 4 car park is covered by metal roofing designed to be aesthetically pleasing as well as practical.
- Dedicated visitor parking on all levels.
- Majority undercover
- Naturally ventilated design for increased cost efficiency
- Additional car parks available
- Levels 1 to 4 car park walls and ceilings are painted, with exceptional lighting throughout
- Ample parking, surplus to council requirements.